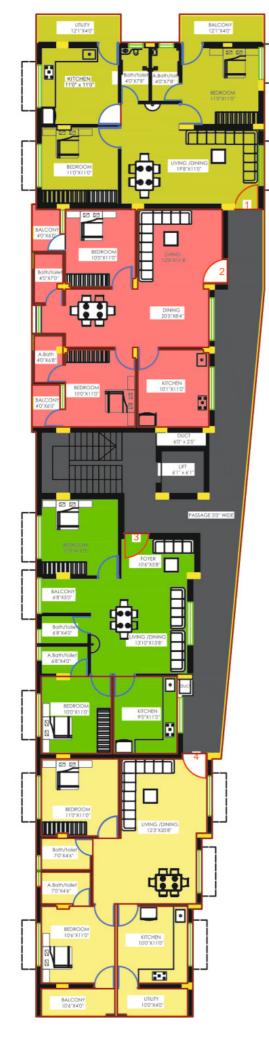

FIRST FLOOR PLAN

| FLAT NO. | AREA IN SFT |
|----------|-------------|
| 101      | 1088 SFT    |
| 102      | 1083 SFT    |
| 103      | 1000 SFT    |
| 104      | 1102 SFT    |

SECOND FLOOR PLAN

| FLAT NO. | AREA IN SFT |
|----------|-------------|
| 201      | 1088 SFT    |
| 202      | 1083 SFT    |
| 203      | 1000 SFT    |
| 204      | 1102 SFT    |