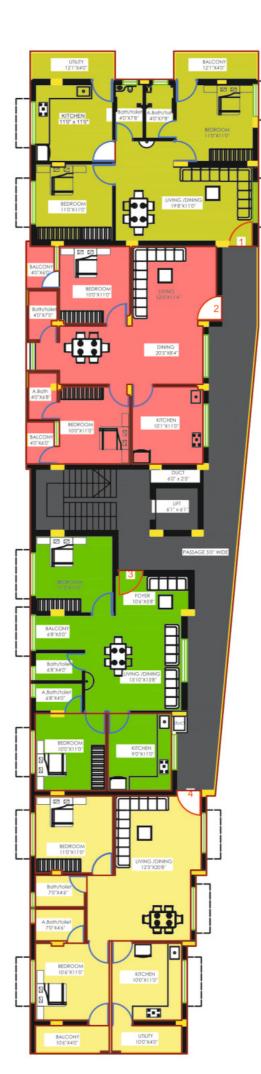

FIRST FLOOR PLAN

| FLAT NO. | AREA IN SFT |
|----------|-------------|
| 101      | 1088 SFT    |
| 102      | 1083 SFT    |
| 103      | 1000 SFT    |
| 104      | 1102 SFT    |

SECOND FLOOR PLAN

| FLAT NO. | AREA IN SFT |
|----------|-------------|
| 201      | 1088 SFT    |
| 202      | 1083 SFT    |
| 203      | 1000 SFT    |
| 204      | 1102 SFT    |