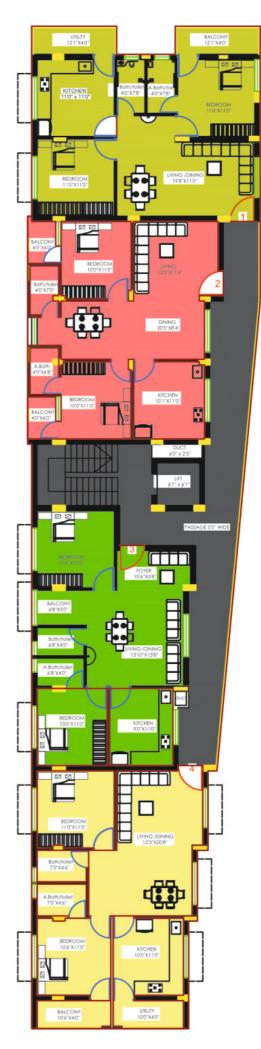

(AREA EXCUDING CAR PARKING)

THIRD FLOOR PLAN

| FLAT NO. | AREA IN SFT |
|----------|-------------|
| 301      | 1088 SFT    |
| 302      | 1083 SFT    |
| 303      | 1000 SFT    |
| 304      | 1102 SFT    |