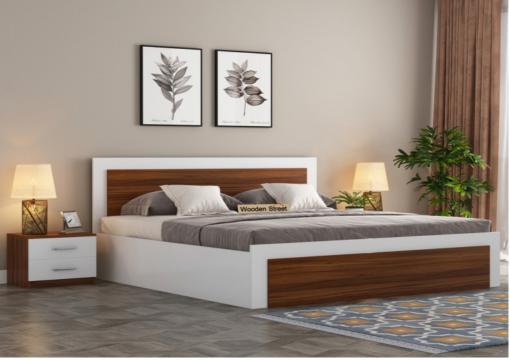

## HIGHLIGHTS

- ◆ ONE ELEVATOR of 8 passengers.
- ◆ GENERATOR for common and apartment lighting with sound proof enclosure.
- ◆ SECURITY ROOM and common toilet in the ground floor.
- ◆ CONCRETE INTERLOCK PAVING for car parking and yard.
- MARBLE/GRANITE FLOORING for the corridor and staircase.
- ◆ ATTRACTIVE MELAMINE/PU COATED DECORATIVE MAIN ENTRANCE DOOR.
- ◆ SUPERIOR 24"X24" VITRIFIED FLOOR TILES for internal spaces of the apartment.
- ◆ DESIGNED GLAZED TILES for kitchen.

- ◆ CCTV Surveillance System at the main entrance
- GRANITE PLATFORM with Stainless Steel Sink for kitchen.
- ◆ C.P. Plumbing Fittings (HINDWARE /NOVA/A.R.K.) for toilets and kitchen
- White Coloured Sanitary Ware (HINDWARE\*/PARRYWARE\*)
  In all the toilets.
- PUTTY FINISHED ACRYLIC DISTEMPER painting for ceiling and Internal wall.
- ◆ ELECTRICAL SWITCHES Using (Legard\* / Anchor\*MK\*).
- ◆ Electrical Wiring using RR KABEL/
  V GUARD\*/HAVELLS\*/FINOLEX\*.
- A.C. Power Point Provision for Master Bedroom.
- Superior designer locks for all inside door.
- Geyser points in all toilets.
- Childrens play area