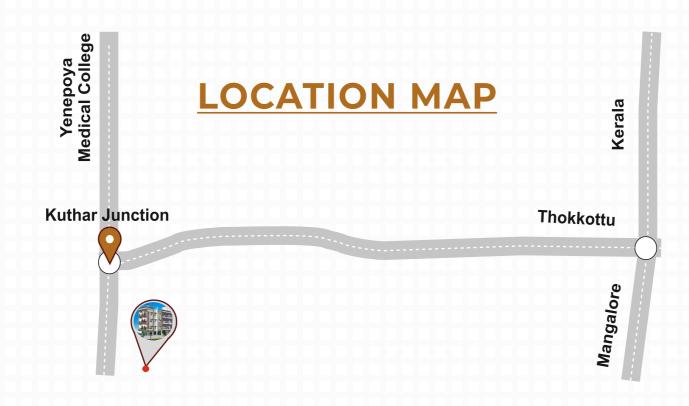

## GOLDEN ROSE

RESIDENTAL APARTMENT KUTHAR

Life has its own exuberance of celebration and festivities. A sprawling Neighbourhood and a gregarious people makes it a wonderfully the best location one could think of! And the eventual passing of four ways through this junction will transform this as a prime location from shopping and educational enterprise. **Golden Rose** is an ambitious project of the **Jakzs Construction** at Kuthar, Mangalore, a prime junction with all the civic amenities and other facilities like schools, colleges, shopping and recreation too. Kuthar is nearly 9 kms distance from Mangalore City and 2 mtr from Yenpoya Hospital Deralakatte.

## GOLDEN ROSE

RESIDENTAL APARTMENT KUTHAR

Site Office:

Near Yenpoya Hospital Deralakatte, Kuthar Mangalore

Ph: 7411185684

Architect:

**MFK Associates** 

Second Floor, Grand City Building, Thokkottu, Ullal